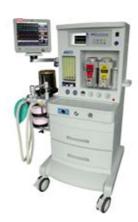

## Jupiter Plus Anaesthesia Workstation

## **Features**

- Rust free framework
- Deep spacious drawer units
- Dual cascaded rotameters for O<sub>2</sub> and N<sub>2</sub>O as standard
- Wide monitoring shelf at eye level
- Convenient common gas outlet
- Hook for breathing circuit
- Open-Close circuit switch control
- Convenient mounting of circle absorber
- Twin Selectatec mountings for 2 Agent Specific Vaporisers
- Pin Indexed yokes Two for O2 and One for N2O
- Anaesthetic gas scavenging port
- Large, roller bearing, anti-static castors with front wheel brakes
- Electrical outlets for connecting monitors
- Central pipeline connections with gas specific NIST connectors